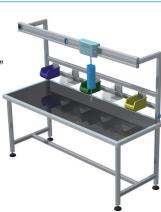

### **WORKBENCH FOR ASSEMBLY**

- Anodized aluminium frame
- Table dimensions: 75x150 or 200 cm
- Compressed air outlet: 1/4"
- Working pressure: 8 bar
- Approximate load on trolley: 30 kg (66 lbs)