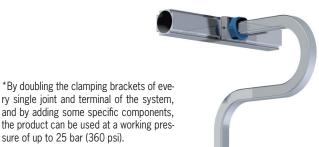

### AP (Modular Piping System)

Range from 3/4" to 2"1/2 Max Working Pressure = 15 bar\* Temperature range: -20° + 120 °C

sure of up to 25 bar (360 psi).