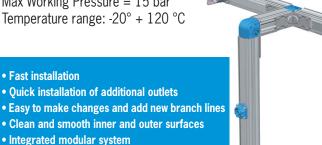

### AP (Modular Piping System)

Range from 3/4" to 2"1/2 Max Working Pressure = 15 bar\* Temperature range: -20° + 120 °C

sure of up to 25 bar (360 psi).