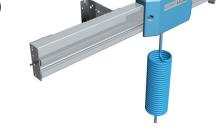

### **SWINGING ARM** (Wall & bench version)

• Maximum bearable weight: 20 kg (44 lbs) • 3/8" Oulet plate • Glider pad for tool attachment