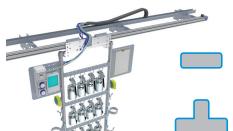

### **TROLLEY'S FOR AIR TOOLS**

• Working pressure: 8 bar Approximate load on trolley: 30 kg (66 lbs)

### **TROLLEY FOR AUTOMOTIVE**

Less fatigue Less stress

More safety More efficiency More productivity